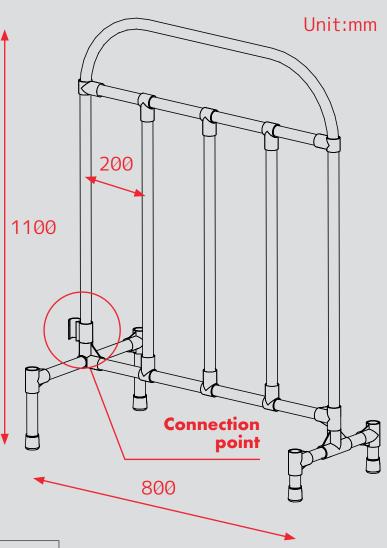

### **Basic Specifications**

#### Size:

800x1100mm

# Weight:

 $4.5 \, \text{kg}$ 

# Confiurable angle:

90 - 270°