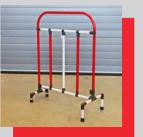

The CREFORM barriers can be easily placed, combined and easily moved for cleaning work. The color design can be made according to your wishes.

Please contact us!

### Colour:

On request (See pipe colour chart)