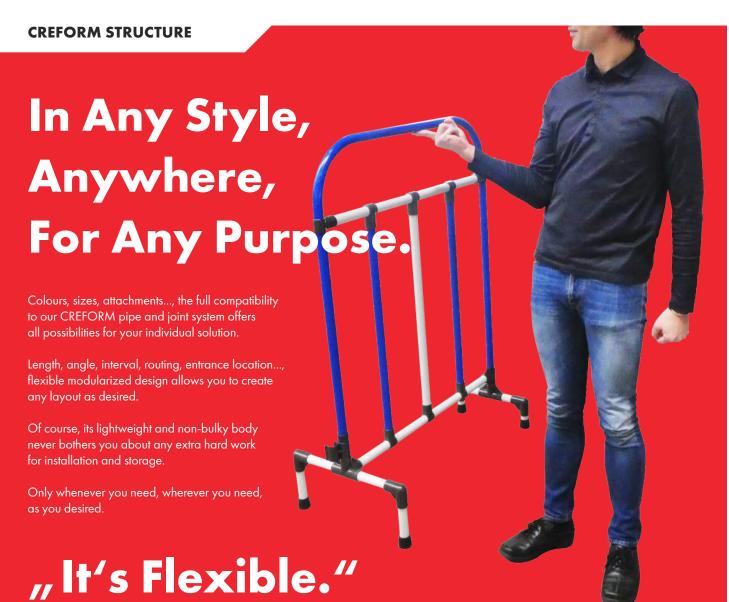

#### **CREFORM STRUCTURE**

### **Modular Linkage**

A special connector J-18 enables attaching and dettaching modules in one motion. By this component, modules can construct a very flexible barrier structure in length, angle and also at timing according to the individual situations.

#### **Full Compatibility to CREFORM Components**