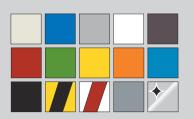

, combined and easily moved for cleaning work. The color design can be made according to your wishes.

Please contact us!

#### **CREFORM STRUCTURE**

### **Basic Specifications**

#### Size:

800x1100mm

# Weight:

 $4.5 \, \text{kg}$ 

### Colour:

On request (See pipe colour chart)

# Confiurable angle:

90 - 270°





## **CREFORM Pipe**

A plastic resin coated steel pipe with inner coating features:

- Soft and warm texture compared to steel pipe
- Resistant to corrosion
- Light and durable



### **Modular Linkage**

A special connector J-18 enables attaching and dettaching modules in one motion. By this component, modules can construct a very flexible barrier structure in length, angle and also at timing according to the individual situations.













## **Pipe Colour Chart**





#### **Full Compatibility to CREFORM Components**











#### **Other Products**









**Pipes** 

Joints

**Casters** 

Automatic guided vehicles

**CREFORM**® Technik GmbH Wolfsburger Straße 10 D-34225 Baunatal Tel. +49 (0) 5 61.47 59 67-0 Fax +49 (0) 5 61.47 59 67-88

www.creform.de



#### © Copyright 2020

All rights reserved. No part of this publication may be reproduced, stored in a retrieval system, or transmitted in any form by any means, electronic, mechanical, photocopying, recording or otherwise, without the written authorisation from CREFORM Technik GmbH. This catalogue supersedes all previous editions. Technical data is subject to change at any time. This catalogue was produced with care and attention but if you find any errors or omissions, we welcome suggestions