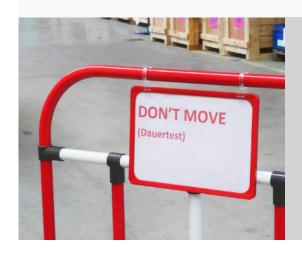

**INFORMATION** 

The government's ban on contacts poses completely new challenges, especially for retailers.

A spatial separation of sales staff and customers is essential in order to avoid the risk of infection.

We offer you a practical and cost-effective solution for this. The barriers we developed offer a good alternative to Euro pallets that have to be stacked or to adhesive tapes on the floor that are mostly ignored.

The CREFORM barriers can be easily placed, combined and easily moved for cleaning work. The color design can be made according to your wishes.

Please contact us!