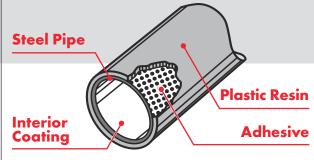

## **CREFORM Pipe**

A plastic resin coated steel pipe with inner coating features:

- Soft and warm texture compared to steel pipe
- Resistant to corrosion
- Light and durable