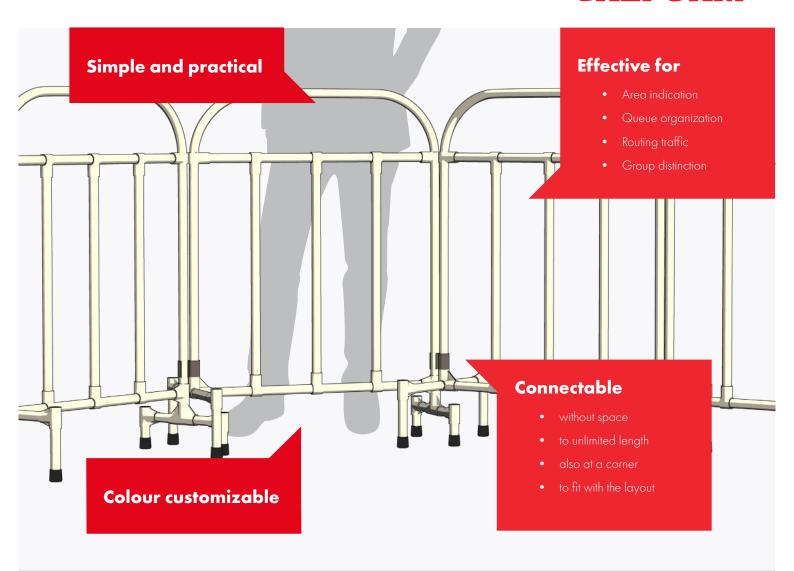

We offer you a practical and cost-effective solution for this. The barriers we developed offer a good alternative to Euro pallets that have to be stacked or to adhesive tapes on the floor that are mostly ignored.

The CREFORM barriers can be easily placed, combined and easily moved for cleaning work. The color design can be made according to your wishes.

Please contact us!

### **Modular Linkage**

A special connector J-18 enables attaching and dettaching modules in one motion. By this component, modules can construct a very flexible barrier structure in length, angle and also at timing according to the individual situations.