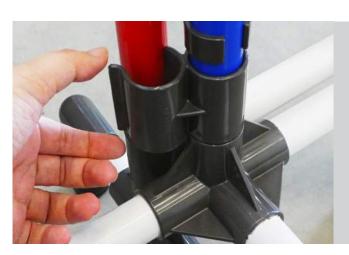

### **Modular Linkage**

A special connector J-18 enables attaching and dettaching modules in one motion. By this component, modules can construct a very flexible barrier structure in length, angle and also at timing according to the individual situations.