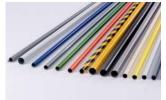

## **CREFORM Pipe**

A plastic resin coated steel pipe with inner coating features:

- Soft and warm texture compared to steel pipe
- Resistant to corrosion
- Light and durable

## **Pipe Colour Chart**