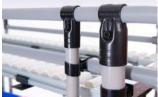

### **Modular Linkage**

A special connector J-18 enables attaching and dettaching modules in one motion. By this component, modules can construct a very flexible barrier structure in length, angle and also at timing according to the individual situations.