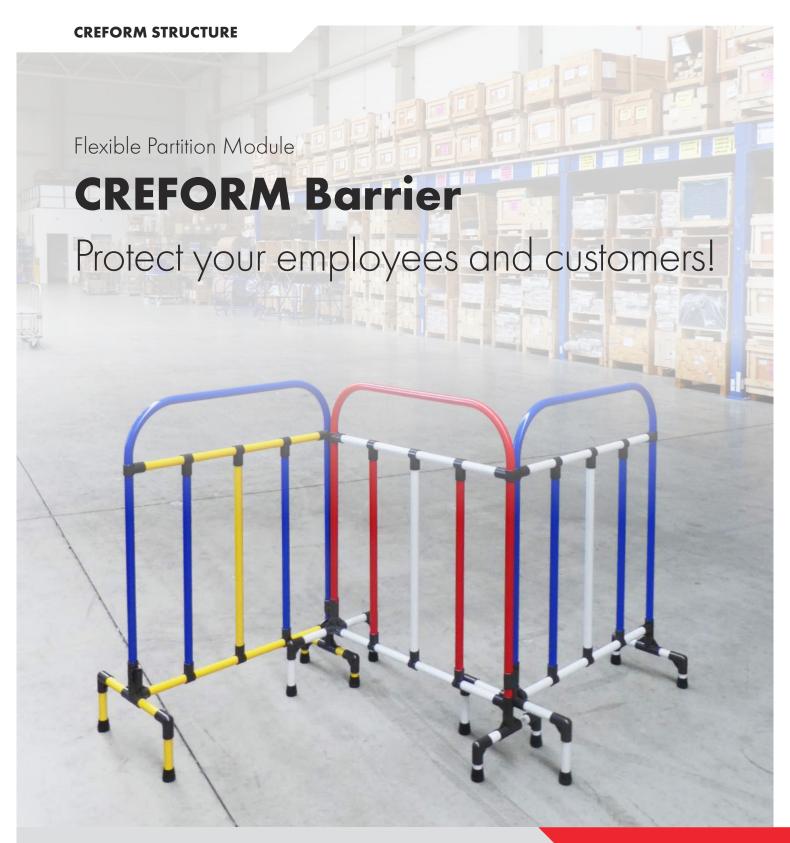

**INFORMATION** 

The government's ban on contacts poses completely new challenges, especially for retailers.

A spatial separation of sales staff and customers is essential in order to avoid the risk of infection.

We offer you a practical and cost-effective solution for this. The barriers we developed offer a good alternative to Euro pallets that have to be stacked or to adhesive tapes on the floor that are mostly ignored.

The CREFORM barriers can be easily placed, combined and easily moved for cleaning work. The color design can be made according to your wishes.

Please contact us!