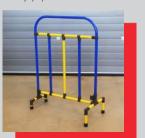

The CREFORM barriers can be easily placed, combined and easily moved for cleaning work. The color design can be made according to your wishes.

Please contact us!

### Colour:

On request (See pipe colour chart)