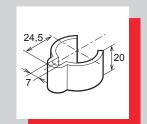

### **Modular Linkage**

A special connector J-18 enables attaching and dettaching modules in one motion. By this component, modules can construct a very flexible barrier structure in length, angle and also at timing according to the individual situations.