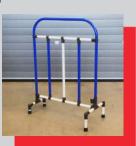

The CREFORM barriers can be easily placed, combined and easily moved for cleaning work. The color design can be made according to your wishes.

Please contact us!

### Colour:

On request (See pipe colour chart)