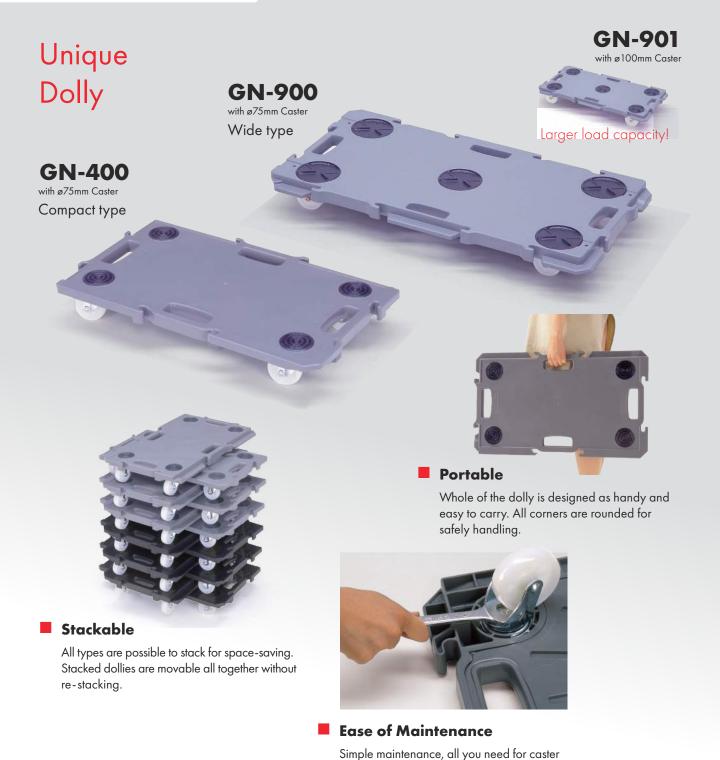

#### **MODULAR DOLLY**

Materials Handling Equipment Series

# GN-400/900/901

# Low profile modular dolly

# **INFORMATION**

GN series is a modularized multi-purpose transport dolly. The platform can be expanded by connecting other modules. Due to its light weight, the dollies are easy to stack and move. Thereby it only takes a little space for storage.

# ■ Two colour variations