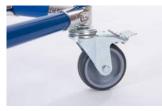

# **Basic Specification**

|                                               | GN-400                                                                                                                       |                 | GN-900                               |                 | GN-901          |
|-----------------------------------------------|------------------------------------------------------------------------------------------------------------------------------|-----------------|--------------------------------------|-----------------|-----------------|
| Wheel (diameter/material/number)              | ø75mm Nylon x4                                                                                                               | ø75mm Rubber x4 | ø75mm Nylon x5                       | ø75mm Rubber x5 | ø100mm Nylon x5 |
| Weight                                        | 3.8 kg                                                                                                                       | 4.2 kg          | 5.5 kg                               | 6.0 kg          | 6.2 kg          |
| Loading capacity (uniformly distributed load) | 200 kg                                                                                                                       |                 |                                      |                 | 250 kg          |
| Material                                      | Bed: Polypropylene, Caster frame: SPCC cold rolled steel, Wheel: Nylon / Rubber, Rubber bush: SBR (Styrene-butadiene rubber) |                 |                                      |                 | ,               |
| Temperature                                   | 0 °C - 50 °C                                                                                                                 |                 |                                      |                 |                 |
| Colour                                        | Dark Grey / Black                                                                                                            |                 | Dark Grey                            |                 |                 |
| Dimension<br>(unit: mm)                       | 400 0                                                                                                                        |                 | 900<br>450<br>0<br>0<br>115 (GN-900) |                 |                 |

### **Rubber caster**

Besides solid nylon wheel for lightly moving, soft rubber wheels are also available for moving with lower noise.

Compatibility: GN-400/900 Material: Rubber + steel