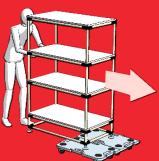

## Connectable

Unique interlocking ability of GN series allows several dollies to be locked together to create a larger platform.

# Put wheels onto anything!

GN Series of Modular dolly allows you to easily 'put wheels' onto anything. Not only for moving containers, dollies help in maintaining safe and clean work areas by providing a simple and maneuverable platform for keeping containers off the floor. A unique feature of the dolly design is its interlocking ability, which allows several to be locked together to create a larger platform without tools. Its thought-out design allows also to be stacked for compact storage.