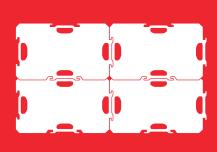

# Platform expansion pattern

## Connectable

Unique interlocking ability of GN series allows several dollies to be locked together to create a larger platform.