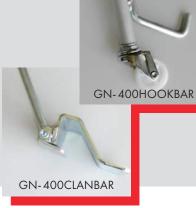

## Handles

From a standing position you can attach the handle on the dolly and pull to move it.

Length: c.a. 800 mm Material: Steel

**GN-400HOOKBAR** has a hook to hitch onto the dolly. Mini caster works as a fulcrum and enables easy handling.

**GN-400CLANBAR** is designed to easily attach onto the dolly to pull and push. Simply raise up the handle to release.