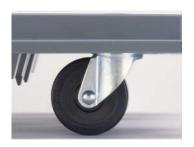

### **Rubber caster**

Besides solid nylon wheel for lightly moving, soft rubber wheels are also available for moving with lower noise.

Compatibility: GN-400/900 Material: Rubber + steel