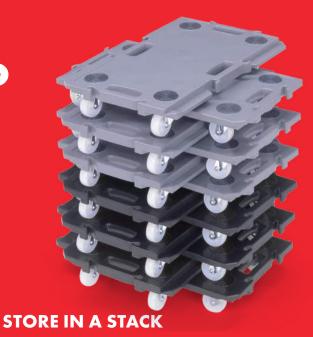

# **INFORMATION**

GN series is a modularized multi-purpose transport dolly. The platform can be expanded by connecting other modules. Due to its light weight, the dollies are easy to stack and move. Thereby it only takes a little space for storage.

# Put wheels onto anything!

GN Series of Modular dolly allows you to easily 'put wheels' onto anything. Not only for moving containers, dollies help in maintaining safe and clean work areas by providing a simple and maneuverable platform for keeping containers off the floor. A unique feature of the dolly design is its interlocking ability, which allows several to be locked together to create a larger platform without tools. Its thought-out design allows also to be stacked for compact storage.