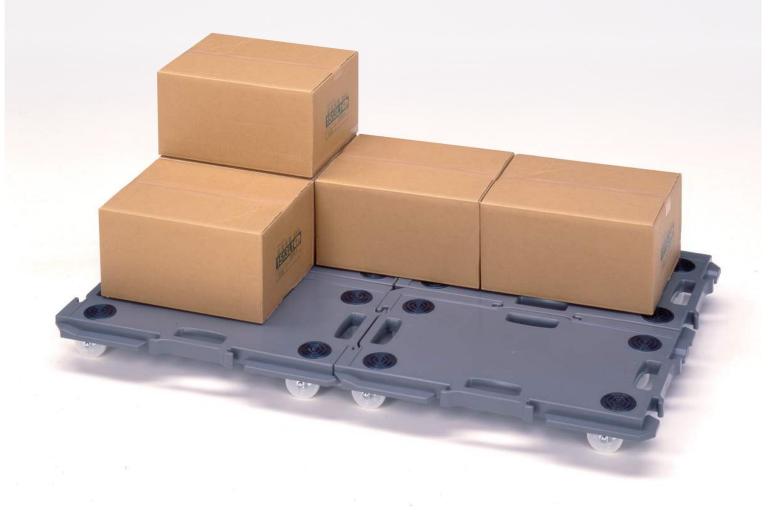

# **INFORMATION**

GN series is a modularized multi-purpose transport dolly. The platform can be expanded by connecting other modules. Due to its light weight, the dollies are easy to stack and move. Thereby it only takes a little space for storage.

Once you have placed your goods on the GN dollies, you no longer need to unload and reload them every time.

#### Multi-purpose, many uses, in one flow

- Receive from transport track
- Transfer between Locations
- Storage in warehouse
- **Display** at shopfront

replacement is a spanner.