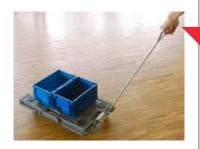

## Handles

From a standing position you can attach the handle on the dolly and pull to move it.

Length: c.a. 800 mm Material: Steel

**GN-400HOOKBAR** has a hook to hitch onto the dolly. Mini caster works as a fulcrum and enables easy handling.

**GN-400CLANBAR** is designed to easily attach onto the dolly to pull and push. Simply raise up the handle to release.