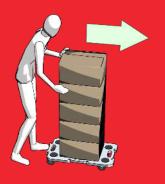

Once you have placed your goods on the GN dollies, you no longer need to unload and reload them every time.

# Put wheels onto anything!

GN Series of Modular dolly allows you to easily 'put wheels' onto anything. Not only for moving containers, dollies help in maintaining safe and clean work areas by providing a simple and maneuverable platform for keeping containers off the floor. A unique feature of the dolly design is its interlocking ability, which allows several to be locked together to create a larger platform without tools. Its thought-out design allows also to be stacked for compact storage.