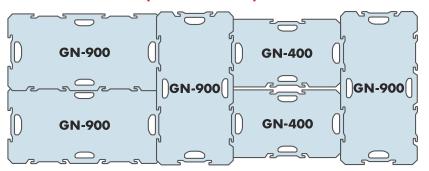

# Platform expansion pattern

## Connectable

Unique interlocking ability of GN series allows several dollies to be locked together to create a larger platform.

# Put wheels onto anything!

GN Series of Modular dolly allows you to easily 'put wheels' onto anything. Not only for moving containers, dollies help in maintaining safe and clean work areas by providing a simple and maneuverable platform for keeping containers off the floor. A unique feature of the dolly design is its interlocking ability, which allows several to be locked together to create a larger platform without tools. Its thought-out design allows also to be stacked for compact storage.