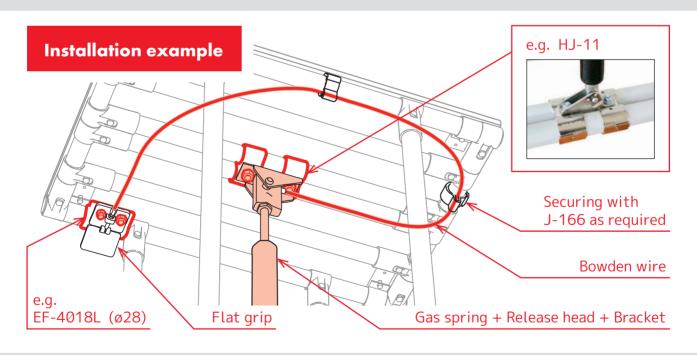

# Assembly-kit for lockable easy lifter

**INFORMATION** 

Set of items to assemble a lockable simple lifter with gas pressure spring including all necessary parts and fixings.

- Power assisted by gas spring
- Easy operation by one action
- **Set items:** Lockable gas spring, flat grip, bowden wire, brackets, connecting components

unit: mm

820

HJ-10+EF-1265N

200

600

## CT-4900 series

**HJ-15** 

SU7-SL