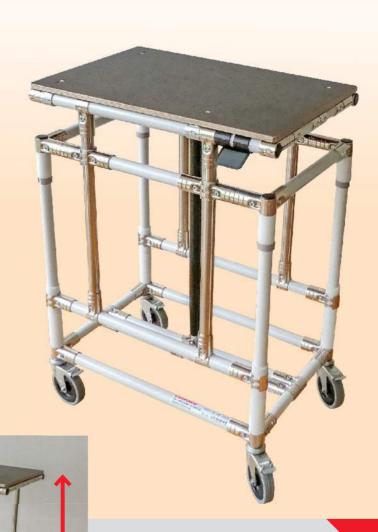

#### LIFTER DEVICE UNIT

#### Sample structure

Height adjustable worktable with lockable gas spring

Size:

600x400x820 mm

### Stroke:

0-300 mm