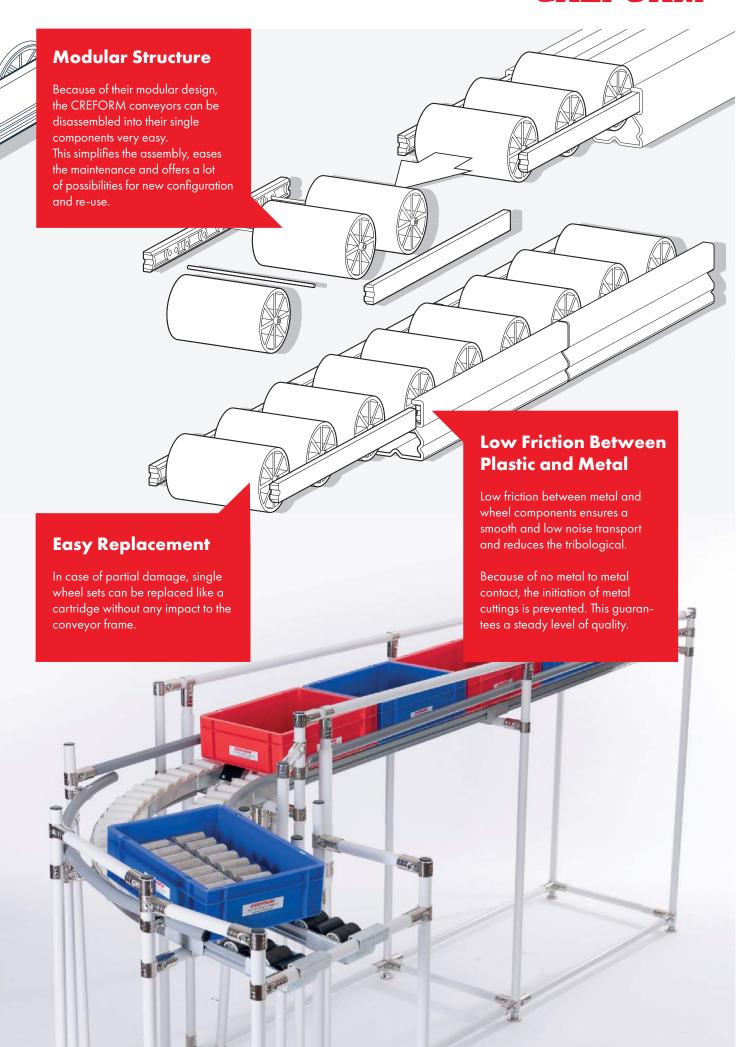

## The Optimal Solution for Any Requirement

Do you have a special challenge in your production that is not to solve with a conventional material handling system?

The complete compatibility to our CREFORM pipe and joint system and all aluminum profile systems offers all possibilities for your individual solution.