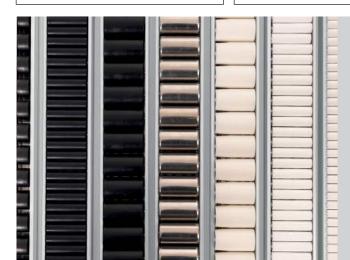

Shape of Wheels

Wide cylindric PWA-plastic wheels are suitable for the transport of bid boxes and containers because of their high stability and resilience.

### **PWR**

Because of their conical shape, the PWB-plastic wheels are perfect to transport deformed boxes or weak containers with an uneven surface.

### **PWC**

The movement of small products without tray according to the Minomi-principle is to realize very easy with the small PWC-plastic wheels.

### **Material Selection of the Wheels**

Because of the availability of white Polyethylene or black Polypropylene in ESD-version, the CREFORM wheels can be implemented flexible in every production - environment. Covered with stainless steel, the tribological in case of abrasive material can be reduced additional and the lifetime of the conveyor can be increased.