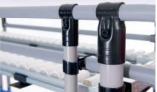

# Multiple Applicability CREFORM wheels are available in different shape and material variations and offer a lot of possibilities to be combined. Because of their high stability difficult transportations are to realize very smooth. Big and small products and containers can be moved very slightly. Wheel Conveyor track Endcap Axle

Shape of Wheels

Wide cylindric PWA-plastic wheels are suitable for the transport of bid boxes and containers because of their high stability and resilience.